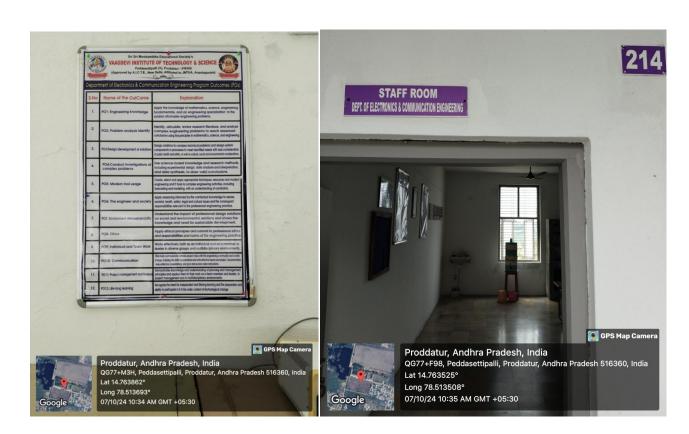

Disseminating of Programme Outcomes (POs) at prominent locations in the campus:

Displayed at EEE Department Saraswathi Block 1st floor

Displayed at ECE Department Saraswathi Block 1st floor

Displayed at CSE Department Saraswathi Block 2nd floor