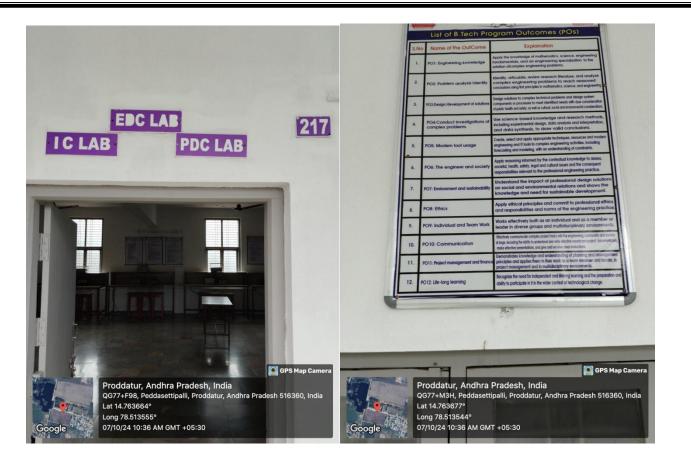

Displayed at Electrical Measurements Lab Saraswathi Block 1st floor

Displayed at Electronic Devices & Circuits Labs Saraswathi Block 1st floor

Displayed at Flaming Auditorium Saraswathi Block 2nd floor

Displayed at Engineering Chemistry Lab Mookambika Block Ground floor