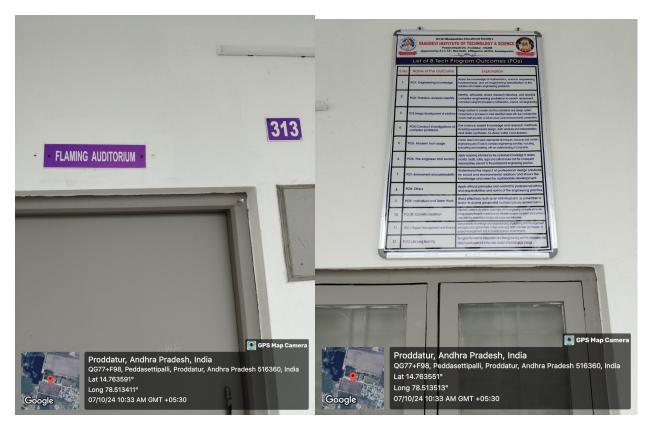

Displayed at Electrical Measurements Lab Saraswathi Block 1st floor

Displayed at Electronic Devices & Circuits Labs Saraswathi Block 1st floor

Displayed at Flaming Auditorium Saraswathi Block 2nd floor

Displayed at Engineering Chemistry Lab Mookambika Block Ground floor