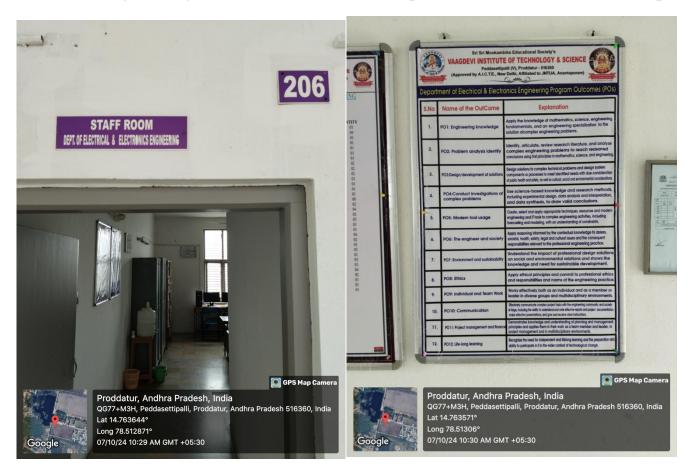

Disseminating of Programme Outcomes (POs) at prominent locations in the campus:

Displayed at EEE Department Saraswathi Block 1st floor

Displayed at ECE Department Saraswathi Block 1st floor

Displayed at CSE Department Saraswathi Block 2nd floor