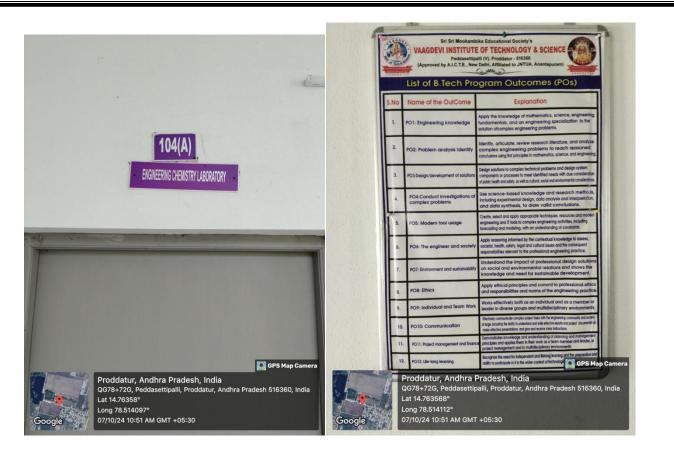

Displayed at Electrical Measurements Lab Saraswathi Block 1st floor

Displayed at Electronic Devices & Circuits Labs Saraswathi Block 1st floor

Displayed at Flaming Auditorium Saraswathi Block 2nd floor

Displayed at Engineering Chemistry Lab Mookambika Block Ground floor