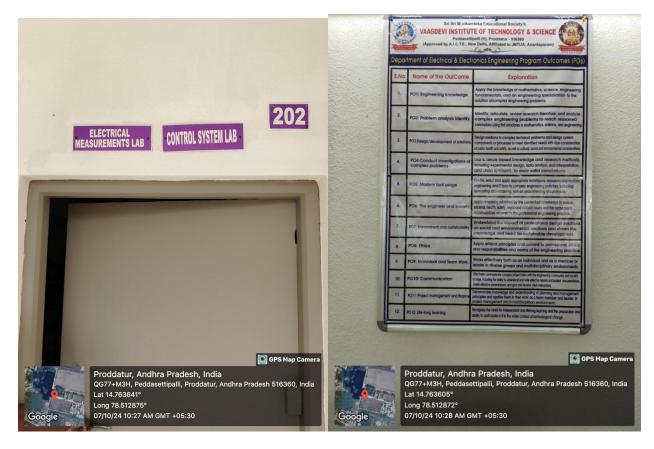

Displayed at Electrical Measurements Lab Saraswathi Block 1st floor

Displayed at Electronic Devices & Circuits Labs Saraswathi Block 1st floor

Displayed at Flaming Auditorium Saraswathi Block 2nd floor

Displayed at Engineering Chemistry Lab Mookambika Block Ground floor