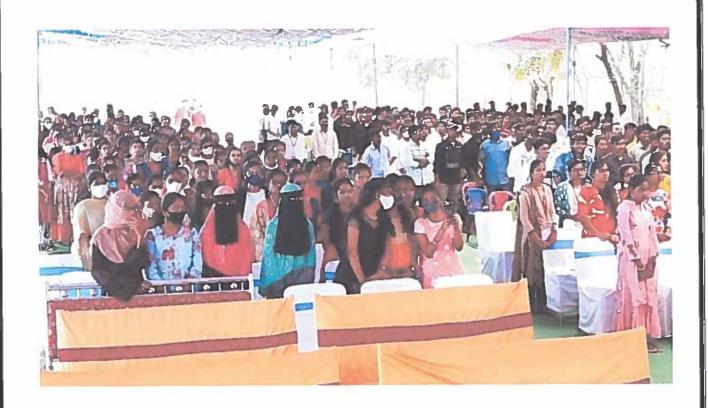

VID-19 pandemic, the eagerly awaited INNOVITS 2K20 program had to undergo significant modifications. Despite the challenges posed by the global health crisis, the event persevered, albeit in a virtual format, ensuring the safety and well-being of all participants. From March 17th to 18th, 2020.

All B.Tech four-year students enthusiastically joined this digital platform, which provided a unique opportunity for them to showcase their talents and skills remotely. INNOVITS 2K20 became a virtual hub for engineering students to engage in meaningful interactions with senior faculty members and professionals from the industry and field. Through innovative technological solutions, the essence of the event remained intact, fostering collaboration and knowledge exchange amidst unprecedented times.





Dance performance by the Students



## **VAAGDEVI INSTITUTE OF TECHNOLOGY & SCIENCE**



Peddasettipalli (V), Proddatur - 516360 (Approved by A.I.C.T.E., New Delhi, Affiliated to JNTUA, Anantapuram)

### **WINNERS AWARD LIST**

| S.NO | Roll No    | Name Of The Student               | Branch | Event Type         |
|------|------------|-----------------------------------|--------|--------------------|
| 1.   | 18L21A0492 | M Deepthi                         | ECE    | Paper Presentation |
| 2.   | 18L21A0498 | P Suryaprakashreddy               | ECE    | Paper Presentation |
| 3.   | 18L21A04B4 | Y Siva Pavan Reddy                | ECE    | Paper Presentation |
| 4.   | 19L25A0415 | N Veera Maheshwar<br>Reddy        | ECE    | Paper Presentation |
| 5.   | 18L21A0511 | B Sarugari Haripr