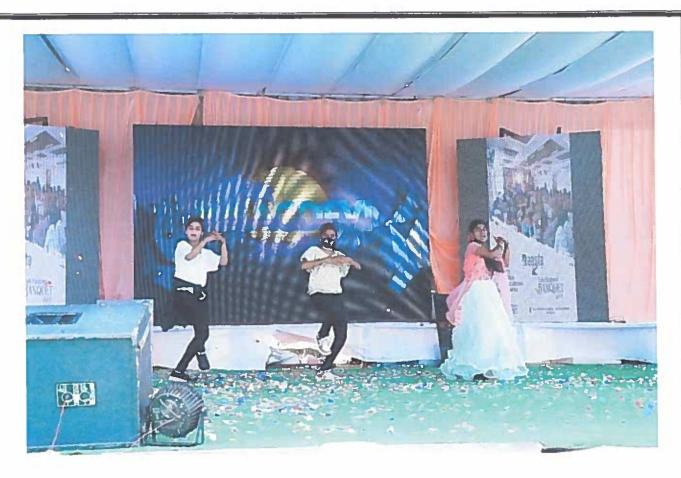

D-19 pandemic, the eagerly awaited INNOVITS 2K20 program had to undergo significant modifications. Despite the challenges posed by the global health crisis, the event persevered, albeit in a virtual format, ensuring the safety and well-being of all participants. From March 17th to 18th, 2020.

All B.Tech four-year students enthusiastically joined this digital platform, which provided a unique opportunity for them to showcase their talents and skills remotely. INNOVITS 2K20 became a virtual hub for engineering students to engage in meaningful interactions with senior faculty members and professionals from the industry and field. Through innovative technological solutions, the essence of the event remained intact, fostering collaboration and knowledge exchange amidst unprecedented times.





Dance performance by the Students



## **VAAGDEVI INSTITUTE OF TECHNOLOGY & SCIENCE**



Peddasettipalli (V), Proddatur - 516360 (Approved by A.I.C.T.E., New Delhi, Affiliated to JNTUA, Anantapuram)

### **WINNERS AWARD LIST**

| S.NO | Roll No    | Name Of The Student               | Branch | Event Type         |
|------|------------|-----------------------------------|--------|--------------------|
| 1.   | 18L21A0492 | M Deepthi                         | ECE    | Paper Presentation |
| 2.   | 18L21A0498 | P Suryaprakashreddy               | ECE    | Paper Presentation |
| 3.   | 18L21A04B4 | Y Siva Pavan Reddy                | ECE    | Paper Presentation |
| 4.   | 19L25A0415 | N Veera Maheshwar<br>Reddy        | ECE    | Paper Presentation |
| 5.   | 18L21A0511 | B Sarugari Haripras