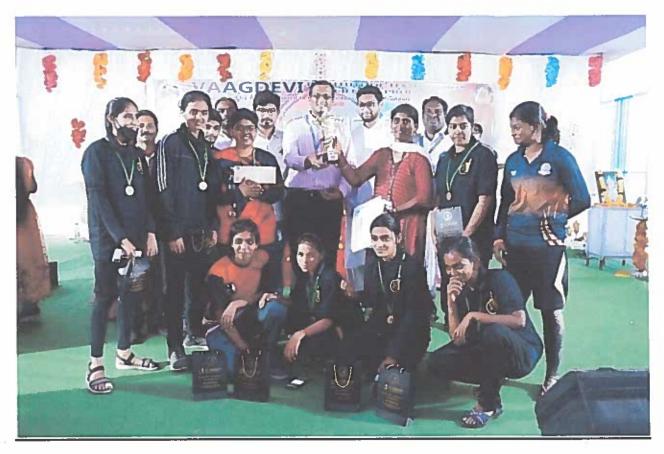

OVITS -2k20 was celebrated at Vaagdevi Institute of Technology & Science, Proddatur, with adherence to strict safety protocols, on the 17th and 18th of March 2020.

Amidst ongoing health precautions, the day witnessed a blend of virtual and limited in-person participation in technical events such as paper presentations and a Technical quiz. Similarly, sports events like Cricket, Kabaddi, Volleyball, and Kho-Kho were conducted with strict adherence to safety guidelines, ensuring the well-being of all participants from the JNTU Anantapur region.

Despite the challenges posed by the pandemic, over 500 students from various colleges participated in the events, showcasing resilience and adaptability while upholding the spirit of innovation and camaraderie.



Flash Mob performance by Students



Prize Distribution By Principal Dr.S.D.Govardhan To the Winners



### **VAAGDEVI INSTITUTE OF TECHNOLOGY & SCIENCE**



Peddasettipalli (V), Proddatur - 316360 (Approved by A.I.C.T.E., New Delhi, Affiliated to JNTUA, Anantapuram)

### WINNERS AWARD LIST

| S.NO | Roll No    | Name Of The Student               | Branch | Event Type          |
|------|------------|-----------------------------------|--------|---------------------|
| 1.   | 20L21A0507 | C Uma Devi                        | CSE    | Paper Presentation  |
| 2.   | 20L21A0514 | G Poushita Reddy                  | CSE    | Paper Presentation  |
| 3.   | 17L21A04B5 | D Narasimha Tharun                | ECE    | Paper Presentation  |
| 4.   | 20L21A0529 | M Lokesh                          | CSE    | Paper Presentation  |
| 5.   |