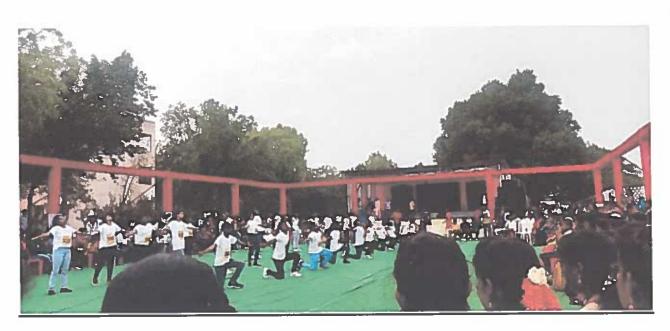

urrounding the COVID-19 pandemic, INNOVITS -2k20 was celebrated at Vaagdevi Institute of Technology & Science, Proddatur, with adherence to strict safety protocols, on the 17th and 18th of March 2020.

Amidst ongoing health precautions, the day witnessed a blend of virtual and limited in-person participation in technical events such as paper presentations and a Technical quiz. Similarly, sports events like Cricket, Kabaddi, Volleyball, and Kho-Kho were conducted with strict adherence to safety guidelines, ensuring the well-being of all participants from the JNTU Anantapur region.

Despite the challenges posed by the pandemic, over 500 students from various colleges participated in the events, showcasing resilience and adaptability while upholding the spirit of innovation and camaraderie.



Flash Mob performance by Students



Prize Distribution By Principal Dr.S.D.Govardhan To the Winners



### **VAAGDEVI INSTITUTE OF TECHNOLOGY & SCIENCE**



Peddasettipalli (V), Proddatur - 316360 (Approved by A.I.C.T.E., New Delhi, Affiliated to JNTUA, Anantapuram)

### WINNERS AWARD LIST

| S.NO | Roll No    | Name Of The Student               | Branch | Event Type          |
|------|------------|-----------------------------------|--------|---------------------|
| 1.   | 20L21A0507 | C Uma Devi                        | CSE    | Paper Presentation  |
| 2.   | 20L21A0514 | G Poushita Reddy                  | CSE    | Paper Presentation  |
| 3.   | 17L21A04B5 | D Narasimha Tharun                | ECE    | Paper Presentation  |
| 4.   | 20L21A0529 | M Lokesh                          | CS