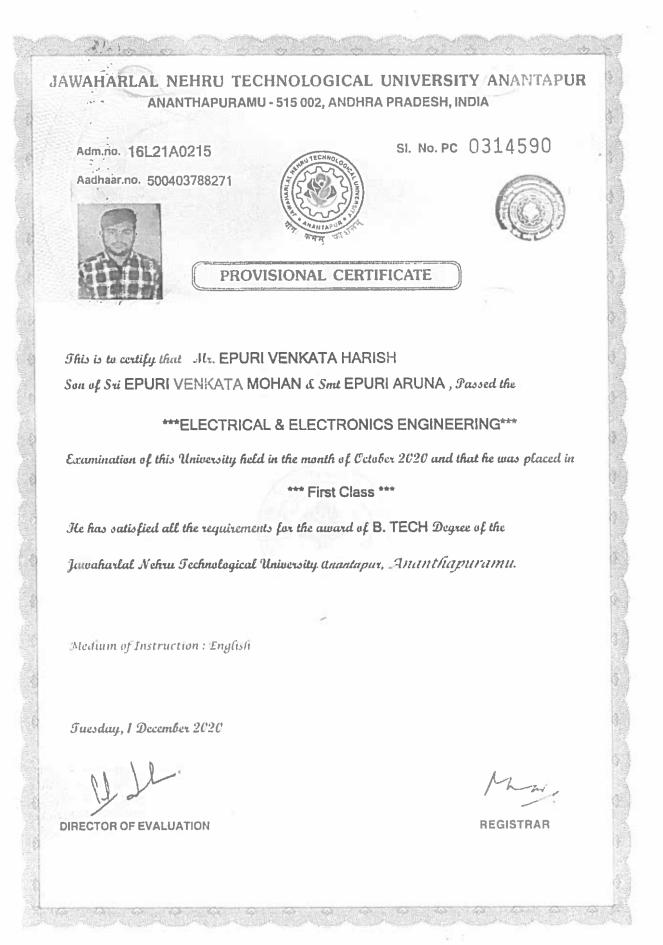

## Sri Sri Sri Mookambika Educational Society's VAAGDEVI INSTITUTE OF TECHNOLOGY & SCIENCE Peddascttipalli (V), Proddatur - 310360

(Approved by A.L.C.T.E., New Delhi, Affiliated to JNTUA, Anantaparam)

| т    | ist of final user students who ADD  | ADED in the Un | iversity Examinations for the academic year 2019-20    |
|------|-------------------------------------|----------------|--------------------------------------------------------|
|      |                                     |                |                                                        |
| S.No | Name of the Candidate               | Roll Number    | Name of the Program                                    |
| 1    | ANDALAM SATYA VIJAYA<br>VARDHANAIAH | 16L21A0202     | B.Tech - Electrical and Electronics Engineering        |
| 2    | BALA THULASI                        | 16L21A0204     | B.Tech - Electrical and Electronics Engineering        |
| 3    | BALABADRA SWETHA                    | 16L21A0205     | <b>B.Tech - Electrical and Electronics Engineering</b> |
| 4    | BATTALA NAGENDRA                    | 16L21A0206     | <b>B.Tech - Electrical and Electronics Engineering</b> |
| 5    | BATTALA SIVA KRISHNA                | 16L21A0207     | <b>B.Tech - Electrical and Electronics Engineering</b> |
| 6    | BOGGULA<br>MANIKANTESWA REDDY       | 16L21A0208     | B.Tech - Electrical and Electronics Engineering        |
| 7    | CHAKALI NAVEEN<br>KUMAR             | 16L21A0209     | B.Tech - Electrical and Electronics Engineering        |
| 8    | CHATAKONDU SUSMITHA                 | 16L21A0210     | B.Tech - Electrical and Electronics Engineering        |
| 9    | CHAVALI GANESH YADAV                | 16L21A0211     | B.Tech - Electrical and Electronics Engineering        |
| 10   | CHITRALA SUDHEER<br>KUMAR           | 16L21A0212     | B.Tech - Electrical and Electronics Engineering        |
| 11   | DERANGULA KALYAN<br>BABU            | 16L21A0213     | B.Tech - Electrical and Electronics Engineering        |
| 12   | DORAI VINOD KUMAR                   | 16L21A0214     | B.Tech - Electrical and Electronics Engineering        |
| 13   | EPURI VENKATA HARISH                | 16L21A0215     | B.Tech - Electrical and Electronics Engineering        |
| 14   | GIDDALURU VINAY                     | 16L21A0217     | B.Tech - Electrical and Electronics Engineering        |
| 15   | GUGGILLA PRASANNA<br>KUMAR REDDY    | 16L21A0218     | B.Tech - Electrical and Electronics Engineering        |
| 16   | HEMANTHA KUMAR<br>SOWMYA            | 16L21A0219     | B.Tech - Electrical and Electronics Engineering        |
| 17   | JAKKAM SUNITHA                      | 16L21A0220     | B.Tech - Electrical and Electronics Engineering        |
| 18   | JUTURU GURU SAI                     | 16L21A0221     | B.Tech - Electrical and Electronics Engineering        |
| 19   | KALA RAMESH                         | 16L21A0222     | B.Tech - Electrical and Electronics Engineering        |
| 20   | KALAMALLA BALAIAH                   | 16L21A0223     | B.Tech - Electrical and Electronics Engineering        |
| 21   | KAMBHAM<br>HARSHAVARDHAN<br>REDDY   | 16L21A0224     | B.Tech - Electrical and Electronics Engineering        |
| 22   | KARNATI RAMA DEVI                   | 16L21A0225     | B.Tech - Electrical and Electronics Engineering        |
| 23   | KUNDA JEEVAN KUMAR                  | 16L21A0226     | B.Tech - Electrical and Electronics Engineering        |
| 24   | MADDURU<br>RAMANJANEYULU            | 16L21A0227     | B.Tech - Electrical and Electronics Engineering        |
| 25   | MEDIKURTHI UPENDRA                  | 16L21A0228     | B.Tech - Electrical and Electronics Engineering        |